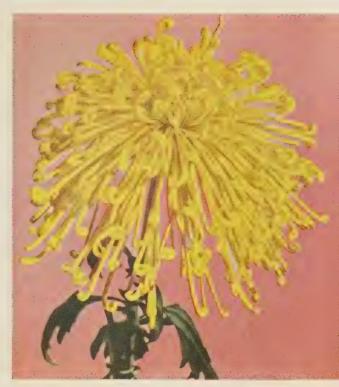

# Exotic Spiders and Threadlike Varieties

Varieties listed in this group, which are sometimes referred to as "Fuji" Mums by the commercial growers, have quilled petals of varying sizes, some of which are long and cord-like, while a great majority have opening of spoon shape at the tip, either fishhooked or plain. These petals either spring out horizontally or droop. Many of these flowers may be eccentric in form, but they are all very graceful. Descriptions were taken from flowers which were disbudded to one bloom per stem with four to six flowers to a plant. The terminal buds were preferred.